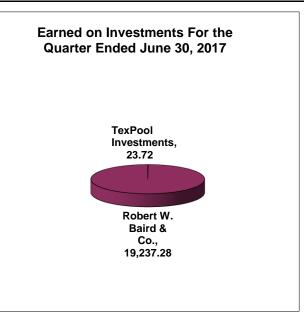

## Bee County, Texas Schedule of Investment Activity Combined For the Quarter Ended June 30, 2017

| Investments                                  | Balance<br>3/31/2017      | Deposits     | Withdrawals        | Interest           | Balance<br>6/30/2017      |
|----------------------------------------------|---------------------------|--------------|--------------------|--------------------|---------------------------|
| TexPool Investments<br>Robert W. Baird & Co. | 12,088.96<br>5,914,873.46 | 0.00<br>0.00 | 0.00<br>457,895.87 | 23.72<br>19,237.28 | 12,112.68<br>5,476,214.87 |
| TOTALS                                       | 5,926,962.42              | 0.00         | 457,895.87         | 19,261.00          | 5,488,327.55              |

# Bee County, Texas Schedule of Investment Activity Combined For the Quarter Ended June 30, 2017

| MONTHLY BALANCES                                                                                                            | June 2017                               |
|-----------------------------------------------------------------------------------------------------------------------------|-----------------------------------------|
| TexPool Investments Robert W. Baird & Co.                                                                                   | 12,112.68<br>5,476,214.87               |
| Total Monthly Balance                                                                                                       | 5,488,327.55                            |
|                                                                                                                             |                                         |
| INTEREST EARNED                                                                                                             | June 2017                               |
| TexPool Investments Robert W. Baird & Co. Robert W. Baird & Co. Prof. Services Robert W. Baird & Co. Cost Rpt. & Other Exp. | 23.72<br>19,237.28<br>-2,895.87<br>0.00 |
| Total Monthly Balance                                                                                                       | 16,365.13                               |
|                                                                                                                             |                                         |
| INTEREST RATES                                                                                                              | June 2017                               |
| TexPool Investments Robert W. Baird & Co. The First National Bank Prosperity Bank                                           | 0.8817%<br>1.13%<br>0.95%<br>0.35%      |