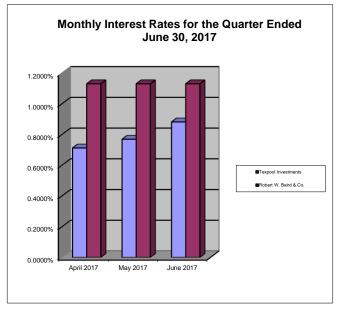

# Bee County, Texas Schedule of Investment Activity Texpool For the Quarter Ended June 30, 2017

| MONTHLY BALANCES                   | April 2017 | May 2017  | June 2017 |
|------------------------------------|------------|-----------|-----------|
| 012 General Account                | 6,542.95   | 6,547.20  | 6,551.98  |
| 080 Permanent School Fund          | 3,281.05   | 3,283.22  | 3,285.56  |
| 023 & 083 Health Care Fund I & II  | 2,271.93   | 2,273.48  | 2,275.14  |
| ozo a oco ricalii caro i ana i a n | 2,271.00   | 2,270.10  | 2,270.11  |
| Total Monthly Balance              | 12,095.93  | 12,103.90 | 12,112.68 |
| INTEREST EARNED                    | April 2017 | May 2017  | June 2017 |
| 012 General Account                | 3.84       | 4.26      | 4.76      |
| 080 Permanent School Fund          | 1.87       | 2.17      | 2.34      |
| 023 & 083 Health Care Fund I & II  | 1.27       | 1.55      | 1.66      |
| Total Monthly Balance              | 6.98       | 7.98      | 8.76      |
|                                    |            |           |           |
| INTEREST RATES                     | April 2017 | May 2017  | June 2017 |
| TexPool Investments                | 0.7121%    | 0.7689%   | 0.8817%   |
| Robert W. Baird & Co.              | 1.13%      | 1.13%     | 1.13%     |
| GENERAL ACCT INVESTMENTS           | April 2017 | May 2017  | June 2017 |
| General Fund 012                   | 1,455.59   | 1,456.52  | 1,457.61  |
| Co. Clerk Records Mgmt Fund 014    | 129.75     | 129.83    | 129.92    |
| Courthouse Security Fund 017       | 32.15      | 32.17     | 32.19     |
| Road & Bridge Fund 020             | 3,158.90   | 3,160.96  | 3,163.26  |
| Special Road Tax Fund 021          | 0.00       | 0.00      | 0.00      |
| Fuel Farm Fund 022                 | 24.56      | 24.58     | 24.60     |
| Farm to Market Fund 025            | 20.31      | 20.32     | 20.33     |
| Co. Records Management Fund 026    | 504.93     | 505.26    | 505.63    |
| Abandoned Vehicle Fund 030         | 8.33       | 8.34      | 8.35      |
| Law Library Fund 047               | 224.84     | 224.99    | 225.15    |
| Refunding I & S Fund 060           | 60.74      | 60.78     | 60.82     |
| Right of Way Fund 073              | 260.95     | 261.12    | 261.31    |
| Technology Fund 082                | 99.27      | 99.33     | 99.40     |
| Group Health Ins Fund 095          | 562.63     | 563.00    | 563.41    |
| TOTAL GENERAL ACCOUNT INV.         | 6,542.95   | 6,547.20  | 6,551.98  |
| TOTAL GENERAL ACCOUNT INV.         | 0,042.90   | 0,047.20  | 0,001.90  |