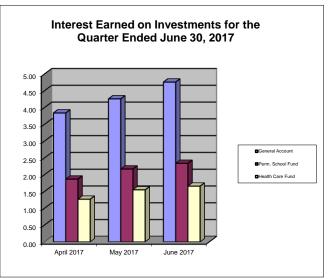

# Bee County, Texas Schedule of Investment Activity Texpool For the Quarter Ended June 30, 2017

| MONTHLY BALANCES                   | April 2017 | May 2017  | June 2017 |
|------------------------------------|------------|-----------|-----------|
| 012 General Account                | 6,542.95   | 6,547.20  | 6,551.98  |
| 080 Permanent School Fund          | 3,281.05   | 3,283.22  | 3,285.56  |
| 023 & 083 Health Care Fund I & II  | 2,271.93   | 2,273.48  | 2,275.14  |
| ozo a oco ricalii caro i ana i a n | 2,271.00   | 2,270.10  | 2,270.11  |
| Total Monthly Balance              | 12,095.93  | 12,103.90 | 12,112.68 |
| INTEREST EARNED                    | April 2017 | May 2017  | June 2017 |
| 012 General Account                | 3.84       | 4.26      | 4.76      |
| 080 Permanent School Fund          | 1.87       | 2.17      | 2.34      |
| 023 & 083 Health Care Fund I & II  | 1.27       | 1.55      | 1.66      |
| Total Monthly Balance              | 6.98       | 7.98      | 8.76      |
|                                    |            |           |           |
| INTEREST RATES                     | April 2017 | May 2017  | June 2017 |
| TexPool Investments                | 0.7121%    | 0.7689%   | 0.8817%   |
| Robert W. Baird & Co.              | 1.13%      | 1.13%     | 1.13%     |
| GENERAL ACCT INVESTMENTS           | April 2017 | May 2017  | June 2017 |
| General Fund 012                   | 1,455.59   | 1,456.52  | 1,457.61  |
| Co. Clerk Records Mgmt Fund 014    | 129.75     | 129.83    | 129.92    |
| Courthouse Security Fund 017       | 32.15      | 32.17     | 32.19     |
| Road & Bridge Fund 020             | 3,158.90   | 3,160.96  | 3,163.26  |
| Special Road Tax Fund 021          | 0.00       | 0.00      | 0.00      |
| Fuel Farm Fund 022                 | 24.56      | 24.58     | 24.60     |
| Farm to Market Fund 025            | 20.31      | 20.32     | 20.33     |
| Co. Records Management Fund 026    | 504.93     | 505.26    | 505.63    |
| Abandoned Vehicle Fund 030         | 8.33       | 8.34      | 8.35      |
| Law Library Fund 047               | 224.84     | 224.99    | 225.15    |
| Refunding I & S Fund 060           | 60.74      | 60.78     | 60.82     |
| Right of Way Fund 073              | 260.95     | 261.12    | 261.31    |
| Technology Fund 082                | 99.27      | 99.33     | 99.40     |
| Group Health Ins Fund 095          | 562.63     | 563.00    | 563.41    |
| TOTAL GENERAL ACCOUNT INV.         | 6,542.95   | 6,547.20  | 6,551.98  |
| TOTAL GENERAL ACCOUNT INV.         | 0,042.90   | 0,047.20  | 0,001.90  |