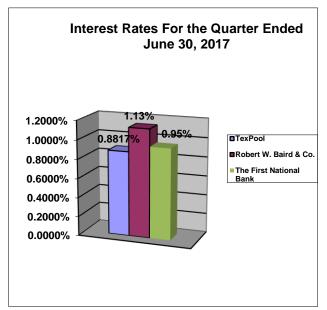

# Bee County, Texas Schedule of Investment Activity Combined For the Quarter Ended June 30, 2017

| MONTHLY BALANCES                                                                                                            | June 2017                               |
|-----------------------------------------------------------------------------------------------------------------------------|-----------------------------------------|
| TexPool Investments Robert W. Baird & Co.                                                                                   | 12,112.68<br>5,476,214.87               |
| Total Monthly Balance                                                                                                       | 5,488,327.55                            |
|                                                                                                                             |                                         |
| INTEREST EARNED                                                                                                             | June 2017                               |
| TexPool Investments Robert W. Baird & Co. Robert W. Baird & Co. Prof. Services Robert W. Baird & Co. Cost Rpt. & Other Exp. | 23.72<br>19,237.28<br>-2,895.87<br>0.00 |
| Total Monthly Balance                                                                                                       | 16,365.13                               |
|                                                                                                                             |                                         |
| INTEREST RATES                                                                                                              | June 2017                               |
| TexPool Investments Robert W. Baird & Co. The First National Bank Prosperity Bank                                           | 0.8817%<br>1.13%<br>0.95%<br>0.35%      |