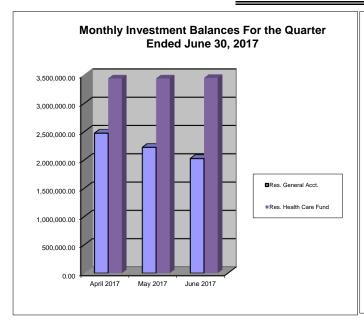

## Bee County, Texas Schedule of Investment Activity Robert W. Baird & Co. For the Quarter Ended June 30, 2017

| MONTHLY BALANCES                                                  | April 2017                   | May 2017                     | June 2017                    |
|-------------------------------------------------------------------|------------------------------|------------------------------|------------------------------|
| 012 Reserve General Account<br>023 & 083 Reserve Health Care Fund | 2,473,390.87<br>3,441,482.59 | 2,223,390.87<br>3,441,482.59 | 2,025,741.14<br>3,450,473.73 |
| Total Monthly Balance                                             | 5,914,873.46                 | 5,664,873.46                 | 5,476,214.87                 |
| INTEREST EARNED                                                   | April 2017                   | May 2017                     | June 2017                    |
| 012 Reserve General Account<br>023 & 083 Reserve Health Care Fund | 0.00<br>0.00                 | 0.00<br>0.00                 | 8,525.40<br>10,711.88        |
| General & HealthCare Fund Prof Services Fee<br>Other Fees & Costs | 0.00<br>0.00                 | 0.00<br>0.00                 | -2,895.87<br>0.00            |
| Total Monthly Balance                                             | 0.00                         | 0.00                         | 16,341.41                    |
| INTEREST RATES                                                    |                              |                              | June 2017                    |
| Robert W. Baird & Co.                                             |                              |                              | 1.13%                        |
| GENERAL ACCT INVESTMENTS                                          | April 2017                   | May 2017                     | June 2017                    |
| General Fund 012                                                  | 2,473,390.87                 | 2,223,390.87                 | 2,025,741.14                 |
| TOTAL GENERAL ACCOUNT INV.                                        | 2,473,390.87                 | 2,223,390.87                 | 2,025,741.14                 |