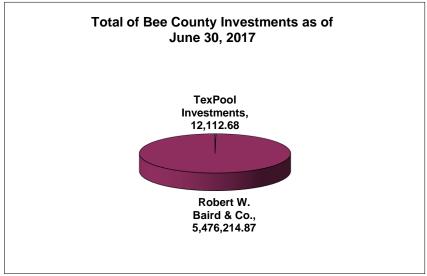

## Bee County, Texas Schedule of Investment Activity Combined For the Quarter Ended June 30, 2017

| Investments                                  | Balance<br>3/31/2017      | Deposits     | Withdrawals        | Interest           | Balance<br>6/30/2017      |
|----------------------------------------------|---------------------------|--------------|--------------------|--------------------|---------------------------|
| TexPool Investments<br>Robert W. Baird & Co. | 12,088.96<br>5,914,873.46 | 0.00<br>0.00 | 0.00<br>457,895.87 | 23.72<br>19,237.28 | 12,112.68<br>5,476,214.87 |
| TOTALS                                       | 5,926,962.42              | 0.00         | 457,895.87         | 19,261.00          | 5,488,327.55              |

# Bee County, Texas Schedule of Investment Activity Combined For the Quarter Ended June 30, 2017

| MONTHLY BALANCES                                                                                                            | June 2017                               |
|-----------------------------------------------------------------------------------------------------------------------------|-----------------------------------------|
| TexPool Investments Robert W. Baird & Co.                                                                                   | 12,112.68<br>5,476,214.87               |
| Total Monthly Balance                                                                                                       | 5,488,327.55                            |
|                                                                                                                             |                                         |
| INTEREST EARNED                                                                                                             | June 2017                               |
| TexPool Investments Robert W. Baird & Co. Robert W. Baird & Co. Prof. Services Robert W. Baird & Co. Cost Rpt. & Other Exp. | 23.72<br>19,237.28<br>-2,895.87<br>0.00 |
| Total Monthly Balance                                                                                                       | 16,365.13                               |
|                                                                                                                             |                                         |
| INTEREST RATES                                                                                                              | June 2017                               |
| TexPool Investments Robert W. Baird & Co. The First National Bank Prosperity Bank                                           | 0.8817%<br>1.13%<br>0.95%<br>0.35%      |