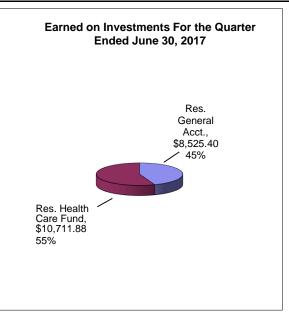

### Bee County, Texas Schedule of Investment Activity Robert W. Baird & Co. For the Quarter Ended June 30, 2017

| Robert W. Baird & Co. Investments                                 | Balance<br>3/31/2017         | Deposits     | Withdrawals | Interest              | Balance<br>6/30/2017         |
|-------------------------------------------------------------------|------------------------------|--------------|-------------|-----------------------|------------------------------|
| 012 Reserve General Account<br>023 & 083 Reserve Health Care Fund | 2,473,390.87<br>3,441,482.59 | 0.00<br>0.00 | ,           | 8,525.40<br>10,711.88 | 2,025,741.14<br>3,450,473.73 |
| TOTALS                                                            | 5,914,873.46                 | 0.00         | 457,895.87  | 19,237.28             | 5,476,214.87                 |

## Bee County, Texas Schedule of Investment Activity Robert W. Baird & Co. For the Quarter Ended June 30, 2017

| MONTHLY BALANCES                                                  | April 2017                   | May 2017                     | June 2017                    |
|-------------------------------------------------------------------|------------------------------|------------------------------|------------------------------|
| 012 Reserve General Account<br>023 & 083 Reserve Health Care Fund | 2,473,390.87<br>3,441,482.59 | 2,223,390.87<br>3,441,482.59 | 2,025,741.14<br>3,450,473.73 |
| Total Monthly Balance                                             | 5,914,873.46                 | 5,664,873.46                 | 5,476,214.87                 |
| INTEREST EARNED                                                   | April 2017                   | May 2017                     | June 2017                    |
| 012 Reserve General Account<br>023 & 083 Reserve Health Care Fund | 0.00<br>0.00                 | 0.00<br>0.00                 | 8,525.40<br>10,711.88        |
| General & HealthCare Fund Prof Services Fee<br>Other Fees & Costs | 0.00<br>0.00                 | 0.00<br>0.00                 | -2,895.87<br>0.00            |
| Total Monthly Balance                                             | 0.00                         | 0.00                         | 16,341.41                    |
| INTEREST RATES                                                    |                              |                              | June 2017                    |
| Robert W. Baird & Co.                                             |                              |                              | 1.13%                        |
| GENERAL ACCT INVESTMENTS                                          | April 2017                   | May 2017                     | June 2017                    |
| General Fund 012                                                  | 2,473,390.87                 | 2,223,390.87                 | 2,025,741.14                 |
| TOTAL GENERAL ACCOUNT INV.                                        | 2,473,390.87                 | 2,223,390.87                 | 2,025,741.14                 |