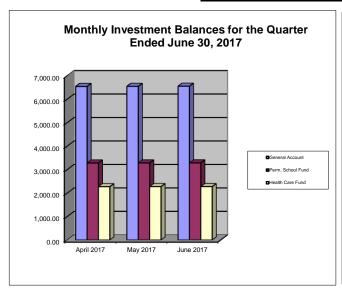

# Bee County, Texas Schedule of Investment Activity Texpool For the Quarter Ended June 30, 2017

| MONTHLY BALANCES                   | April 2017 | May 2017  | June 2017 |
|------------------------------------|------------|-----------|-----------|
| 012 General Account                | 6,542.95   | 6,547.20  | 6,551.98  |
| 080 Permanent School Fund          | 3,281.05   | 3,283.22  | 3,285.56  |
| 023 & 083 Health Care Fund I & II  | 2,271.93   | 2,273.48  | 2,275.14  |
| ozo a oco ricalii caro i ana i a n | 2,271.00   | 2,270.10  | 2,270.11  |
| Total Monthly Balance              | 12,095.93  | 12,103.90 | 12,112.68 |
| INTEREST EARNED                    | April 2017 | May 2017  | June 2017 |
| 012 General Account                | 3.84       | 4.26      | 4.76      |
| 080 Permanent School Fund          | 1.87       | 2.17      | 2.34      |
| 023 & 083 Health Care Fund I & II  | 1.27       | 1.55      | 1.66      |
| Total Monthly Balance              | 6.98       | 7.98      | 8.76      |
|                                    |            |           |           |
| INTEREST RATES                     | April 2017 | May 2017  | June 2017 |
| TexPool Investments                | 0.7121%    | 0.7689%   | 0.8817%   |
| Robert W. Baird & Co.              | 1.13%      | 1.13%     | 1.13%     |
| GENERAL ACCT INVESTMENTS           | April 2017 | May 2017  | June 2017 |
| General Fund 012                   | 1,455.59   | 1,456.52  | 1,457.61  |
| Co. Clerk Records Mgmt Fund 014    | 129.75     | 129.83    | 129.92    |
| Courthouse Security Fund 017       | 32.15      | 32.17     | 32.19     |
| Road & Bridge Fund 020             | 3,158.90   | 3,160.96  | 3,163.26  |
| Special Road Tax Fund 021          | 0.00       | 0.00      | 0.00      |
| Fuel Farm Fund 022                 | 24.56      | 24.58     | 24.60     |
| Farm to Market Fund 025            | 20.31      | 20.32     | 20.33     |
| Co. Records Management Fund 026    | 504.93     | 505.26    | 505.63    |
| Abandoned Vehicle Fund 030         | 8.33       | 8.34      | 8.35      |
| Law Library Fund 047               | 224.84     | 224.99    | 225.15    |
| Refunding I & S Fund 060           | 60.74      | 60.78     | 60.82     |
| Right of Way Fund 073              | 260.95     | 261.12    | 261.31    |
| Technology Fund 082                | 99.27      | 99.33     | 99.40     |
| Group Health Ins Fund 095          | 562.63     | 563.00    | 563.41    |
| TOTAL GENERAL ACCOUNT INV.         | 6,542.95   | 6,547.20  | 6,551.98  |
| TOTAL GENERAL ACCOUNT INV.         | 0,042.90   | 0,047.20  | 0,001.90  |