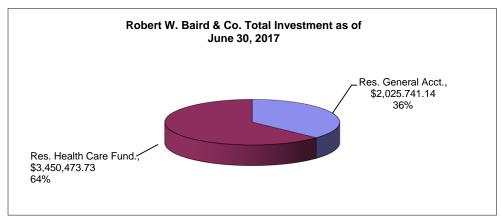

### Bee County, Texas Schedule of Investment Activity Robert W. Baird & Co. For the Quarter Ended June 30, 2017

| Robert W. Baird & Co. Investments                                 | Balance<br>3/31/2017         | Deposits     | Withdrawals | Interest              | Balance<br>6/30/2017         |
|-------------------------------------------------------------------|------------------------------|--------------|-------------|-----------------------|------------------------------|
| 012 Reserve General Account<br>023 & 083 Reserve Health Care Fund | 2,473,390.87<br>3,441,482.59 | 0.00<br>0.00 | ,           | 8,525.40<br>10,711.88 | 2,025,741.14<br>3,450,473.73 |
| TOTALS                                                            | 5,914,873.46                 | 0.00         | 457,895.87  | 19,237.28             | 5,476,214.87                 |

## Bee County, Texas Schedule of Investment Activity Robert W. Baird & Co. For the Quarter Ended June 30, 2017

| MONTHLY BALANCES                                                  | April 2017                   | May 2017                     | June 2017                    |
|-------------------------------------------------------------------|------------------------------|------------------------------|------------------------------|
| 012 Reserve General Account<br>023 & 083 Reserve Health Care Fund | 2,473,390.87<br>3,441,482.59 | 2,223,390.87<br>3,441,482.59 | 2,025,741.14<br>3,450,473.73 |
| Total Monthly Balance                                             | 5,914,873.46                 | 5,664,873.46                 | 5,476,214.87                 |
| INTEREST EARNED                                                   | April 2017                   | May 2017                     | June 2017                    |
| 012 Reserve General Account<br>023 & 083 Reserve Health Care Fund | 0.00<br>0.00                 | 0.00<br>0.00                 | 8,525.40<br>10,711.88        |
| General & HealthCare Fund Prof Services Fee<br>Other Fees & Costs | 0.00<br>0.00                 | 0.00<br>0.00                 | -2,895.87<br>0.00            |
| Total Monthly Balance                                             | 0.00                         | 0.00                         | 16,341.41                    |
| INTEREST RATES                                                    |                              |                              | June 2017                    |
| Robert W. Baird & Co.                                             |                              |                              | 1.13%                        |
| GENERAL ACCT INVESTMENTS                                          | April 2017                   | May 2017                     | June 2017                    |
| General Fund 012                                                  | 2,473,390.87                 | 2,223,390.87                 | 2,025,741.14                 |
| TOTAL GENERAL ACCOUNT INV.                                        | 2,473,390.87                 | 2,223,390.87                 | 2,025,741.14                 |