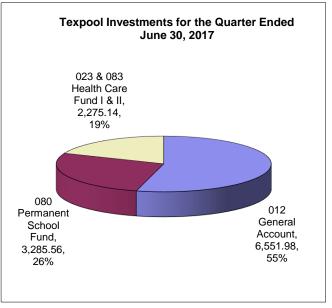

#### Bee County, Texas Schedule of Investment Activity Texpool For the Quarter Ended June 30, 2017

| Texpool Investments                                                                   | Balance<br>3/31/2017             | Deposits             | Withdrawals          | Interest              | Balance<br>6/30/2017             |
|---------------------------------------------------------------------------------------|----------------------------------|----------------------|----------------------|-----------------------|----------------------------------|
| 1. 012 General Account<br>2. 080 Perm. School Fund<br>3. 023 & 083 Health Care I & II | 6,539.12<br>3,279.18<br>2,270.66 | 0.00<br>0.00<br>0.00 | 0.00<br>0.00<br>0.00 | 12.86<br>6.38<br>4.48 | 6,551.98<br>3,285.56<br>2,275.14 |
| TOTALS                                                                                | 12,088.96                        | 0.00                 | 0.00                 | 23.72                 | 12,112.68                        |